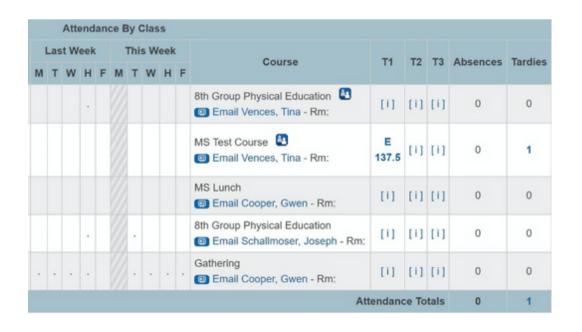

#### Attendance

#### Course Grades Grades Attendance

| Course                                                        | T1         | T2  | ТЗ  |
|---------------------------------------------------------------|------------|-----|-----|
| 8th Group Physical Education Email Vences, Tina - Rm:         | [i]        | [1] | [1] |
| MS Test Course Email Vences, Tina - Rm:                       | E<br>137.5 | [i] | [i] |
| MS Lunch  Email Cooper, Gwen - Rm:                            | [i]        | [1] | [i] |
| 8th Group Physical Education  Email Schallmoser, Joseph - Rm: | [i]        | [1] | [i] |
| Gathering Email Cooper, Gwen - Rm:                            | [i]        | [1] | [i] |