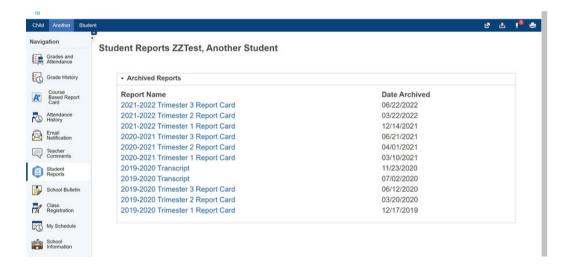

#### Attendance







# Assignments





#### Course Grades Grades Attendance



| Course                                                        | T1         | T2  | ТЗ  |
|---------------------------------------------------------------|------------|-----|-----|
| 8th Group Physical Education Email Vences, Tina - Rm:         | [i]        | [1] | [1] |
| MS Test Course Email Vences, Tina - Rm:                       | E<br>137.5 | [i] | [i] |
| MS Lunch  Email Cooper, Gwen - Rm:                            | [i]        | [1] | [i] |
| 8th Group Physical Education  Email Schallmoser, Joseph - Rm: | [i]        | [1] | [i] |
| Gathering Email Cooper, Gwen - Rm:                            | [i]        | [1] | [i] |



### Assignment 4 Grades Grades





# Report Cards | @



Student Activity ·



#### Student Progress





# Conferences





#### Calendar